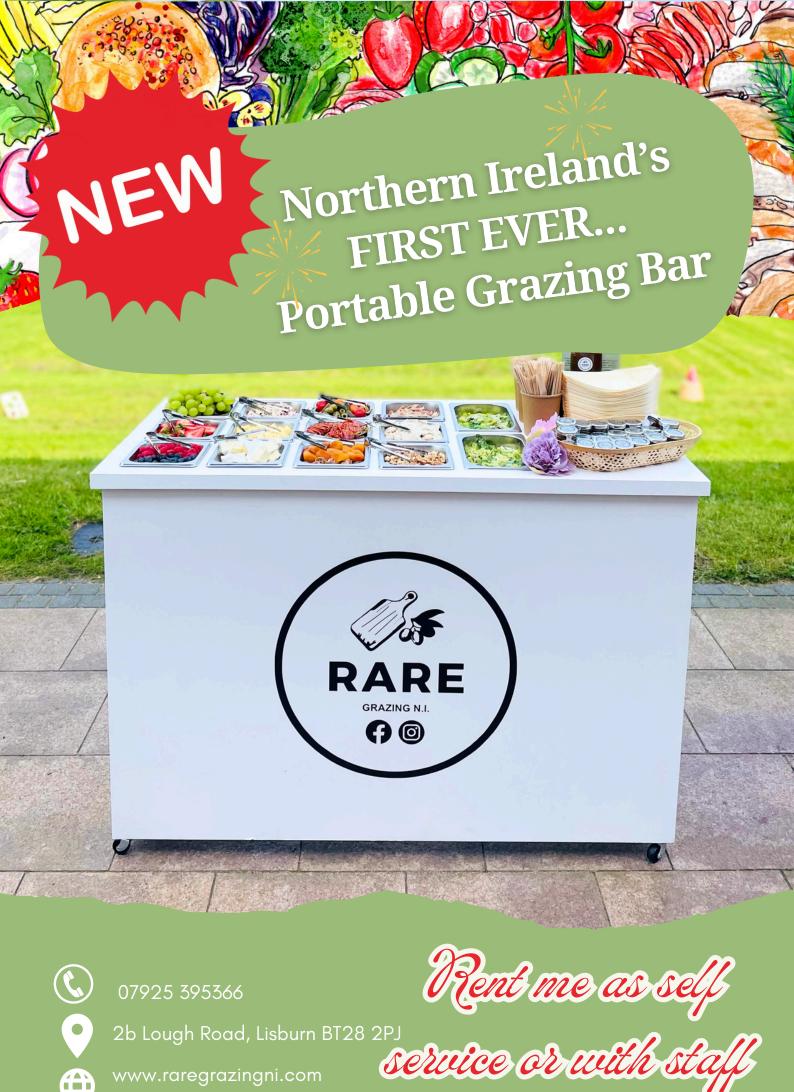

## The Ultimate Party Pleaser you have always dreamed of has finally landed!!

HOW IT WORKS...

- 1. Choose your type of grazing or rent the bar to stock yourself
- 2. Tell us how many people to cater for
- 3. Choose Self service or Staff
- 4. We will come to your location & set up the bar
- 5. Arrive at your party and enjoy
- 6. We will come back and breakdown the following day