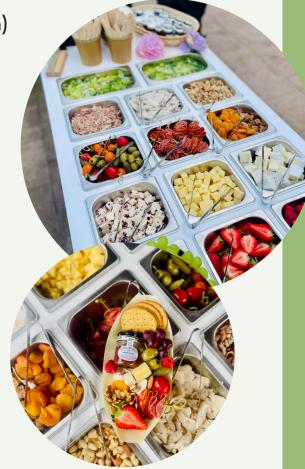

Cheese and Charcuterie - £8

Nacho/Taco Bar - £10

Sweetie Grazing - £8

Dessert Bar - £10

Fresh Fruit Salad & Dip Bar - £10

Salad Bar - £8

Snacks & Dip Bar - £8

Bubble Tea Bar - £4

Get in touch for a price for a mix and match of above options

(Includes utensils, plates & serving tongs)

Options to mix and match available

Flat Rate for Daily Cart Rental - £50.00

Service Staff - £25 per hour